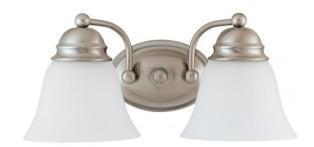

## NUVO 60/3265

Empire - 2 Light 15" Vanity with Frosted White Glass

| Empire            |  |  |
|-------------------|--|--|
| Vanity & Wall     |  |  |
| Wall - Up or Down |  |  |
| Brushed Nickel    |  |  |
| Transitional      |  |  |
| 2                 |  |  |
| 1 Year Limited    |  |  |
|                   |  |  |