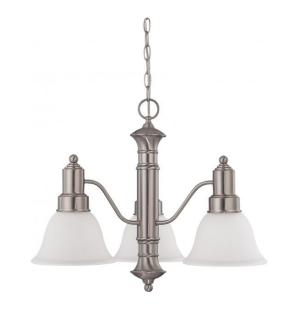

## NUVO 60/3243

Gotham - 3 Light 23" Chandelier with Frosted White Glass

| Collection       | Gotham<br>Chandelier |  |  |
|------------------|----------------------|--|--|
| Fixture Type     |                      |  |  |
| Category         | Hanging              |  |  |
| Finish           | Brushed Nickel       |  |  |
| Style            | Transitional         |  |  |
| Number Of Lights | 3                    |  |  |
| Warranty         | 1 Year Limited       |  |  |