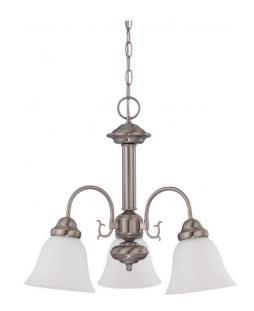

## NUVO 60/3241

Ballerina - 3 Light 20" Chandelier with Frosted White Glass

| Collection       | Ballerina      |
|------------------|----------------|
| Fixture Type     | Chandelier     |
| Category         | Hanging        |
| Finish           | Brushed Nickel |
| Style            | Transitional   |
| Number Of Lights | 3              |
| Warranty         | 1 Year Limited |
|                  |                |