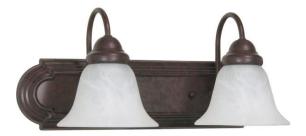

## NUVO 60/324

Ballerina - 2 Light - 18" - Vanity - with Alabaster Glass Bell Shades

| Ballerina         |  |  |
|-------------------|--|--|
| Vanity & Wall     |  |  |
| Wall - Up or Down |  |  |
| Old Bronze        |  |  |
| Traditional       |  |  |
| 2                 |  |  |
| 1 Year Limited    |  |  |
|                   |  |  |