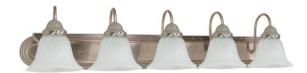

## NUVO 60/323

Ballerina - 5 Light - 36" - Vanity - with Alabaster Glass Bell Shades

| Ballerina      |
|----------------|
| Vanity & Wall  |
| Wall           |
| Brushed Nickel |
| Traditional    |
| 5              |
| 1 Year Limited |
|                |

## **Product Specifications**

| Style       | Extends      | Width     | Height        | Package Weight | Glass Finish                |
|-------------|--------------|-----------|---------------|----------------|-----------------------------|
| Traditional | n/a          | 36.00     | 7.63          | 11.88          | Glass                       |
| Bulb Shape  | Bulb Type    | Bulb Base | Bulb Included | UPC            | Replaceable Light<br>Source |
| A19         | Incandescent | Medium    | 0             | *045923603235  | Yes                         |