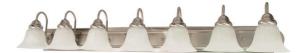

## NUVO 60/3213

Ballerina ES - 7 Light 48" Vanity with Alabaster Glass - (7) 13w GU24 Lamps Included

| Collection       | Ballerina         |  |  |
|------------------|-------------------|--|--|
| Fixture Type     | Vanity & Wall     |  |  |
| Category         | Wall - Up or Down |  |  |
| Finish           | Brushed Nickel    |  |  |
| Style            | Traditional       |  |  |
| Number Of Lights | 7                 |  |  |
| Warranty         | 2 Year Limited    |  |  |