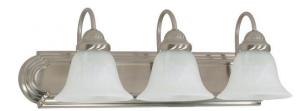

## NUVO 60/3209

Ballerina ES - 3 Light 24" Vanity with Alabaster Glass - (3) 13w GU24 Lamps Included

| Collection       | Ballerina                           |  |  |
|------------------|-------------------------------------|--|--|
| Fixture Type     | Vanity & Wall                       |  |  |
| Category         | Wall - Up or Down<br>Brushed Nickel |  |  |
| Finish           |                                     |  |  |
| Style            | Traditional                         |  |  |
| Number Of Lights | 3                                   |  |  |
| Warranty         | 2 Year Limited                      |  |  |