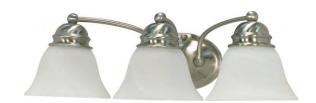

## NUVO 60/3206

Empire ES - 3 Light 21" Vanity with Alabaster Glass - (3) 13w GU24 Lamps Included

| Empire            |  |
|-------------------|--|
| Vanity & Wall     |  |
| Wall - Up or Down |  |
| Brushed Nickel    |  |
| Transitional      |  |
| 3                 |  |
| 2 Year Limited    |  |
|                   |  |

## **Product Specifications**

| Style        | Extends   | Width     | Height        | Package Weight | Glass Finish      |
|--------------|-----------|-----------|---------------|----------------|-------------------|
| Transitional | n/a       | 20.50     | 6.13          | 5.08           | Glass             |
| Dulb Chara   | D !! T    | D !! D    | 5 "           | 1100           | Replaceable Light |
| Bulb Shape   | Bulb Type | Bulb Base | Bulb Included | UPC            | Source            |