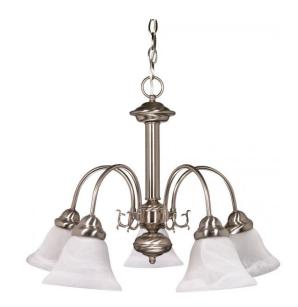

## NUVO 60/3180

Ballerina ES - 5 Light 24" Chandelier with Alabaster Glass - 13w GU24 Lamps Included

| Collection Balle |                       |  |  |
|------------------|-----------------------|--|--|
| Fixture Type     | Chandelier<br>Hanging |  |  |
| Category         |                       |  |  |
| Finish           | Brushed Nickel        |  |  |
| Style            | Transitional          |  |  |
| Number Of Lights | 5                     |  |  |
| Warranty         | 2 Year Limited        |  |  |