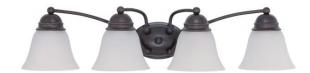

## NUVO 60/3168

Empire - 4 Light 29" Vanity with Frosted White Glass

| Collection       | Empire<br>Vanity & Wall |  |  |
|------------------|-------------------------|--|--|
| Fixture Type     |                         |  |  |
| Category         | Wall                    |  |  |
| Finish           | Mahogany Bronze         |  |  |
| Style            | Transitional            |  |  |
| Number Of Lights | 4                       |  |  |
| Warranty         | 1 Year Limited          |  |  |

## **Product Specifications**

| Style        | Extends      | Width     | Height        | Package Weight | Glass Finish                |
|--------------|--------------|-----------|---------------|----------------|-----------------------------|
| Transitional | n/a          | 28.75     | 6.13          | 6.4            | Glass                       |
| Bulb Shape   | Bulb Type    | Bulb Base | Bulb Included | UPC            | Replaceable Light<br>Source |
| A19          | Incandescent | Medium    | 0             | *045923631689  | Yes                         |