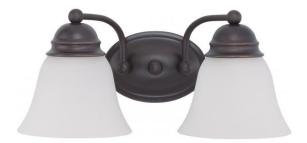

## NUVO 60/3166

Empire - 2 Light 15" Vanity with Frosted White Glass

| Collection       | Empire<br>Vanity & Wall<br>Wall - Up or Down |  |  |
|------------------|----------------------------------------------|--|--|
| Fixture Type     |                                              |  |  |
| Category         |                                              |  |  |
| Finish           | Mahogany Bronze                              |  |  |
| Style            | Transitional                                 |  |  |
| Number Of Lights | 2                                            |  |  |
| Warranty         | 1 Year Limited                               |  |  |

## **Product Specifications**

| Style        | Extends      | Width     | Height        | Package Weight | Glass Finish                |
|--------------|--------------|-----------|---------------|----------------|-----------------------------|
| Transitional | n/a          | 14.88     | 6.13          | 3.41           | Glass                       |
| Bulb Shape   | Bulb Type    | Bulb Base | Bulb Included | UPC            | Replaceable Light<br>Source |
| A19          | Incandescent | Medium    | 0             | *045923631665  | Yes                         |