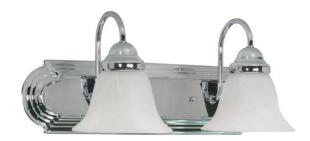

## NUVO 60/316

Ballerina - 2 Light - 18" - Vanity - with Alabaster Glass Bell Shades

| Ballerina         |  |  |
|-------------------|--|--|
| Vanity & Wall     |  |  |
| Wall - Up or Down |  |  |
| Polished Chrome   |  |  |
| Traditional       |  |  |
| 2                 |  |  |
| 1 Year Limited    |  |  |
|                   |  |  |

## **Product Specifications**

| Style       | Extends      | Width     | Height        | Package Weight | Glass Finish                |
|-------------|--------------|-----------|---------------|----------------|-----------------------------|
| Traditional | n/a          | 18.00     | 7.63          | 5.39           | Glass                       |
| Bulb Shape  | Bulb Type    | Bulb Base | Bulb Included | UPC            | Replaceable Light<br>Source |
| A19         | Incandescent | Medium    | 0             | *045923603167  | Yes                         |