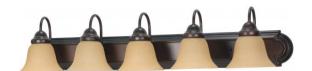

## NUVO 60/3124

Ballerina ES - 5 Light 36" Vanity with Champagne Glass - (5) 13w GU24 Lamps

| Collection       | Ballerina  Vanity & Wall  Wall - Up or Down |  |  |
|------------------|---------------------------------------------|--|--|
| Fixture Type     |                                             |  |  |
| Category         |                                             |  |  |
| Finish           | Mahogany Bronze                             |  |  |
| Style            | Traditional                                 |  |  |
| Number Of Lights | 5                                           |  |  |
| Warranty         | 2 Year Limited                              |  |  |

## **Product Specifications**

| Style       | Extends   | Width     | Height        | Package Weight | Glass Finish                |
|-------------|-----------|-----------|---------------|----------------|-----------------------------|
| Traditional | n/a       | 36.00     | 7.63          | 11.88          | Glass                       |
| Bulb Shape  | Bulb Type | Bulb Base | Bulb Included | UPC            | Replaceable Light<br>Source |
| T2          | CFL       | GU24      | 1             | *045923631245  | Yes                         |