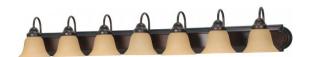

## NUVO 60/3115

Ballerina ES - 7 Light 48" Vanity with Champagne Glass - (7) 13w GU24 Lamps

| Ballerin          |  |  |
|-------------------|--|--|
| Vanity & Wall     |  |  |
| Wall - Up or Down |  |  |
| Mahogany Bronze   |  |  |
| Traditional       |  |  |
| 7                 |  |  |
| 2 Year Limited    |  |  |
|                   |  |  |

## **Product Specifications**

| Style       | Extends   | Width     | Height        | Package Weight | Glass Finish                |
|-------------|-----------|-----------|---------------|----------------|-----------------------------|
| Traditional | n/a       | 48.00     | 7.63          | 16.28          | Glass                       |
| Bulb Shape  | Bulb Type | Bulb Base | Bulb Included | UPC            | Replaceable Light<br>Source |
| T2          | CFL       | GU24      | 1             | *045923631153  | Yes                         |