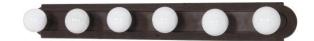

## NUVO 60/306

6 Light - 36" - Vanity - Racetrack Style

| Fixture Type     | Vanity & Wall<br>Wall<br>Old Bronze |  |  |
|------------------|-------------------------------------|--|--|
| Category         |                                     |  |  |
| Finish           |                                     |  |  |
| Style            | Utility                             |  |  |
| Number Of Lights | 6                                   |  |  |
| Warranty         | 1 Year Limited                      |  |  |