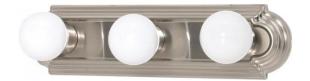

## NUVO 60/300

3 Light - 18" - Vanity - Racetrack Style

| Fixture Type     | Vanity & Wall  |  |  |
|------------------|----------------|--|--|
| Category         | Wall           |  |  |
| Finish           | Brushed Nickel |  |  |
| Style            | Utility        |  |  |
| Number Of Lights | 3              |  |  |
| Warranty         | 1 Year Limited |  |  |

## **Product Specifications**

| Style      | Extends      | Width     | Height        | Package Weight | Glass Finish                |
|------------|--------------|-----------|---------------|----------------|-----------------------------|
| Utility    | n/a          | 18.00     | 4.75          | 1.42           | n/a                         |
| Bulb Shape | Bulb Type    | Bulb Base | Bulb Included | UPC            | Replaceable Light<br>Source |
| Type G     | Incandescent | Medium    | 0             | *045923603006  | Yes                         |