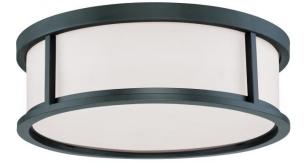

## NUVO 60/2983

Odeon - 3 Light 17" Flush Dome with Satin White Glass

| Odeon            |  |  |
|------------------|--|--|
| Close-to-Ceiling |  |  |
| Flush            |  |  |
| Aged Bronze      |  |  |
| Transitional     |  |  |
| 3                |  |  |
| 1 Year Limited   |  |  |
|                  |  |  |

#### Features

- Odeon Three Light Large Flush
- Width: 17" Height: 5 5/8"
- Old Bronze / Alabaster Bell
- UL Damp