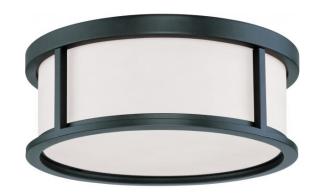

## NUVO 60/2982

Odeon - 3 Light 15" Flush Dome with Satin White Glass

| Collection       | Odeon            |  |  |
|------------------|------------------|--|--|
| Fixture Type     | Close-to-Ceiling |  |  |
| Category         | Flush            |  |  |
| Finish           | Aged Bronze      |  |  |
| Style            | Transitional     |  |  |
| Number Of Lights | 3                |  |  |
| Warranty         | 1 Year Limited   |  |  |

## **Features**

■ Odeon - Three Light Med Flush

Width: 15" Height: 5 5/8" Brushed Nickel / Satin White

UL Damp