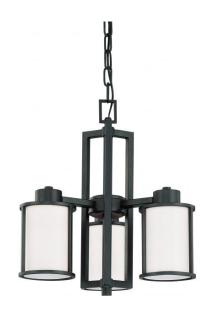

## NUVO 60/2976

Odeon - 3 Light (convertible up/down) Chandelier with Satin White Glass

| Collection       | Odeon<br>Chandelier |  |  |
|------------------|---------------------|--|--|
| Fixture Type     |                     |  |  |
| Category         | Hanging             |  |  |
| Finish           | Aged Bronze         |  |  |
| Style            | Transitional        |  |  |
| Number Of Lights | 3                   |  |  |
| Warranty         | 1 Year Limited      |  |  |

## **Features**

- Odeon Three Light Chandelier
- Width: 17 3/4" Height: 18 1/32"
- Brushed Nickel / Satin White
- UL Dry