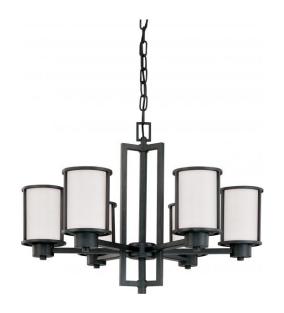

## NUVO 60/2975

Odeon - 6 Light (convertible up/down) Chandelier with Satin White Glass

| Odeon          |  |
|----------------|--|
| Chandelier     |  |
| Hanging        |  |
| Aged Bronze    |  |
| Transitional   |  |
| 6              |  |
| 1 Year Limited |  |
|                |  |

## **Features**

■ Odeon - Six Light Chandelier

Width: 28" Height: 19 7/8"

Brushed Nickel / Satin White

**UL** Dry

## **Product Specifications**

| Style        | Extends      | Width     | Height        | Package Weight | Glass Finish                |
|--------------|--------------|-----------|---------------|----------------|-----------------------------|
| Transitional | n/a          | n/a       | 19.88         | 27.92          | n/a                         |
| Bulb Shape   | Bulb Type    | Bulb Base | Bulb Included | UPC            | Replaceable Light<br>Source |
| A19          | Incandescent | Medium    | 0             | *045923629754  | Yes                         |