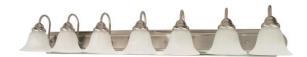

## NUVO 60/291

Ballerina - 7 Light - 48" - Vanity - with Alabaster Glass Bell Shades

| Ballerina         |  |
|-------------------|--|
| Vanity & Wall     |  |
| Wall - Up or Down |  |
| Brushed Nickel    |  |
| Traditional       |  |
| 7                 |  |
| 1 Year Limited    |  |
|                   |  |