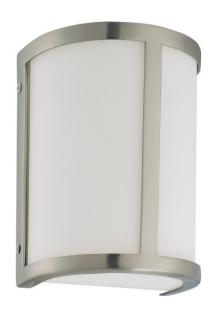

## NUVO 60/2868

Odeon - 1 Light Wall Sconce with Satin White

| Collection       | Odeon<br>Vanity & Wall |  |  |
|------------------|------------------------|--|--|
| Fixture Type     |                        |  |  |
| Category         | Wall                   |  |  |
| Finish           | Brushed Nickel         |  |  |
| Style            | Transitional           |  |  |
| Number Of Lights | 1                      |  |  |
| Warranty         | 1 Year Limited         |  |  |
| Warranty         | 1 Year Limit           |  |  |

## **Features**

- Odeon One Light Wall Sconce
- Width: 6" Height: 8" Extension: 4

- Dark Chocolate Bronze / Satin White
- **UL** Damp