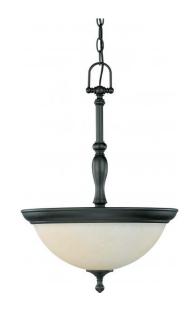

## NUVO 60/2783

Bella - 3 Light Pendant with Biscotti Glass

| Bella          |
|----------------|
| Pendant        |
| Pendants       |
| Aged Bronze    |
| Transitional   |
| 3              |
| 1 Year Limited |
|                |

## **Features**

- Bella Three Light Pendant
- Width: 15 3/4" Height: 23"
- Brushed Nickel / Satin White Glass
- UL Dry

## **Product Specifications**

| Style        | Extends      | Width     | Height        | Package Weight | Glass Finish                |
|--------------|--------------|-----------|---------------|----------------|-----------------------------|
| Transitional | n/a          | 15.75     | 23.00         | 10.98          | Glass                       |
| Bulb Shape   | Bulb Type    | Bulb Base | Bulb Included | UPC            | Replaceable Light<br>Source |
| A19          | Incandescent | Medium    | 0             | *045923627835  | Yes                         |