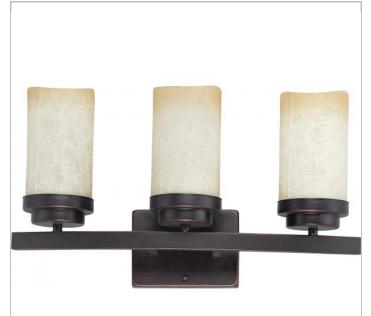

## SATCO NUVO

Project Name

Location

Prepared By

**NUVO 60-2771** 

LUCERN 3 LT VANITY

Notes

| General         |               |  |
|-----------------|---------------|--|
| Collection      | Lucem         |  |
| Finish          | Patina Bronze |  |
| Style           | Transitional  |  |
| Number of Lamps | 3             |  |
| Height          | 10.88         |  |
| Width           | 20            |  |
| Length          | 5.88          |  |