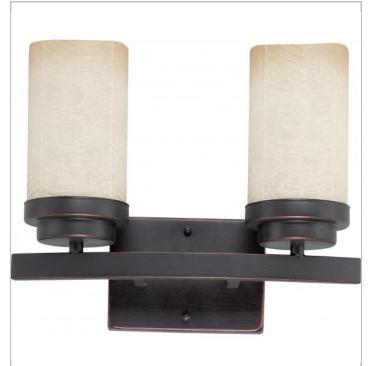

## SATCO NUVO

Project Name

Location

Prepared By

| N | U | V | 0 | <b>60-</b> | 27 | 69 |
|---|---|---|---|------------|----|----|
|   | _ | _ | _ |            |    |    |

LUCERN 2 LT VANITY

Notes

| General         |               |  |  |  |
|-----------------|---------------|--|--|--|
| Collection      | Lucem         |  |  |  |
| Finish          | Patina Bronze |  |  |  |
| Style           | Transitional  |  |  |  |
| Number of Lamps | 2             |  |  |  |
| Height          | 10.88         |  |  |  |
| Width           | 13.25         |  |  |  |
| Length          | 5.25          |  |  |  |