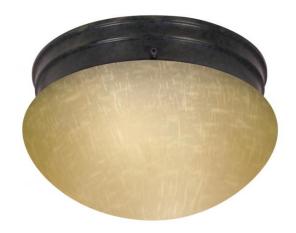

## NUVO 60/2656

10" Mushroom Mahogany Bronze Champagne Linen Glass GU24

| Fixture Type     | Close-to-Ceiling |  |  |
|------------------|------------------|--|--|
| Category         | Flush            |  |  |
| Finish           | Mahogany Bronze  |  |  |
| Style            | Utility          |  |  |
| Number Of Lights | 2                |  |  |
| Warranty         | 2 Year Limited   |  |  |

## **Product Specifications**

| Style      | Extends   | Width     | Height        | Package Weight | Glass Finish                |
|------------|-----------|-----------|---------------|----------------|-----------------------------|
| Utility    | n/a       | 10.00     | 8.00          | 3.56           | Glass                       |
| Bulb Shape | Bulb Type | Bulb Base | Bulb Included | UPC            | Replaceable Light<br>Source |
| T2         | CFL       | GU24      | 1             | *045923626562  | Yes                         |