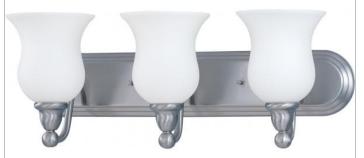

## SATCO" NUVO

Project Name

Location

Prepared By

| General                                                        |                        |
|----------------------------------------------------------------|------------------------|
| Collection                                                     | Glenwood               |
| Finish                                                         | Brushed Nickel         |
| Style                                                          | Traditional            |
| Number of Lamps                                                | 3                      |
| Height                                                         | 8.5                    |
| Width                                                          | 24                     |
| Length                                                         | 7.75                   |
| Specifications                                                 |                        |
|                                                                |                        |
| Base                                                           | GU24                   |
| Base<br>Bulb Type                                              | GU24<br>Fluorescent    |
|                                                                |                        |
| Bulb Type                                                      | Fluorescent            |
| Bulb Type<br>Max Wattage                                       | Fluorescent<br>13      |
| Bulb Type<br>Max Wattage<br>Bulb Included                      | Fluorescent<br>13<br>0 |
| Bulb Type<br>Max Wattage<br>Bulb Included<br>Glass Description | Fluorescent<br>13<br>0 |

NUVO 60-2569 GLENWOOD ES 3 LIGHT VANITY

Notes