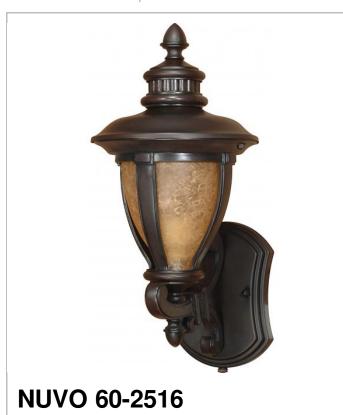

## **SATCO**<sup>®</sup> NUVO<sup>®</sup>

Project Name

Location

Prepared By

Notes

| General                                             |                        |
|-----------------------------------------------------|------------------------|
| Collection                                          | Galeon                 |
| Finish                                              | Old Penny Bronze       |
| Style                                               | Traditional            |
| Number of Lamps                                     | 1                      |
| Height                                              | 18.38                  |
| Width                                               | 8.5                    |
| Length                                              | 15                     |
| Specifications                                      |                        |
| opoolitoationo                                      |                        |
| Base                                                | GU24                   |
|                                                     | GU24<br>Fluorescent    |
| Base                                                |                        |
| Base<br>Bulb Type                                   | Fluorescent            |
| Base<br>Bulb Type<br>Max Wattage                    | Fluorescent<br>13      |
| Base<br>Bulb Type<br>Max Wattage<br>Bulb Included   | Fluorescent<br>13      |
| Base Bulb Type Max Wattage Bulb Included Compliance | Fluorescent<br>13<br>0 |