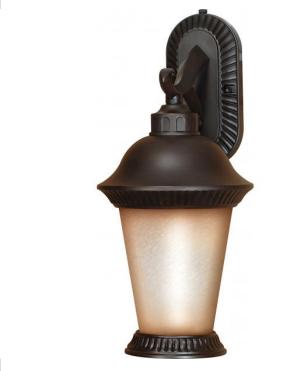

## SATCO" NUVO

Project Name

Location

Prepared By

NUVO 60-2503 CLARION ES 3 LT WALL LANTERN

Notes

| General                |                 |
|------------------------|-----------------|
| Collection             | Clarion         |
| Finish                 | Chestnut Bronze |
| Style                  | Transitional    |
| Number of Lamps        | 1               |
| Height                 | 19.5            |
| Width                  | 9               |
| Length                 | 5               |
| Specifications         |                 |
| Base                   | GU24            |
| Bulb Type              | Fluorescent     |
| Max Wattage            | 18              |
| Bulb Included          | 0               |
| Glass Description      | Glass           |
| Compliance             |                 |
| UL Application         | Wall            |
| CA Prop 65             | Lead            |
| RoHS Compliant         | Yes             |
| Additional Information |                 |