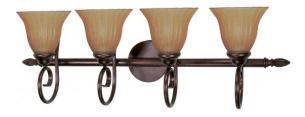

## NUVO 60/2414

Moulan ES - 4 Light Vanity with Champagne Linen Glass - (Lamp Included)

| Collection       | Moulan            |  |  |
|------------------|-------------------|--|--|
| Fixture Type     | Vanity & Wall     |  |  |
| Category         | Wall - Up or Down |  |  |
| Finish           | Copper Bronze     |  |  |
| Style            | Transitional      |  |  |
| Number Of Lights | 4                 |  |  |
| Warranty         | 2 Year Limited    |  |  |

#### Features

- Moulan ES Four Light Vanity
- Width: 32 1/2" Height: 11" Extension: 8 3/4"
- Copper Espresso / Honey Marble
- UL Damp