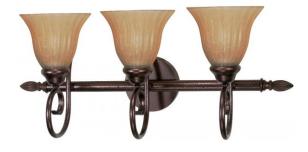

## NUVO 60/2413

Moulan ES - 3 Light Vanity with Champagne Linen Glass - (Lamp Included)

| Collection       | Moulan            |  |  |
|------------------|-------------------|--|--|
| Fixture Type     | Vanity & Wall     |  |  |
| Category         | Wall - Up or Down |  |  |
| Finish           | Copper Bronze     |  |  |
| Style            | Transitional      |  |  |
| Number Of Lights | 3                 |  |  |
| Warranty         | 2 Year Limited    |  |  |

#### Features

- Moulan ES Three Light Vanity
- Width: 25" Height: 11" Extension: 8 3/4"
- Copper Espresso / Honey Marble
- UL Damp

### **Product Specifications**

| Style        | Extends   | Width     | Height        | Package Weight | Glass Finish                |
|--------------|-----------|-----------|---------------|----------------|-----------------------------|
| Transitional | n/a       | 25.00     | 11.00         | 9.72           | Glass                       |
|              |           |           |               |                |                             |
| Bulb Shape   | Bulb Type | Bulb Base | Bulb Included | UPC            | Replaceable Light<br>Source |