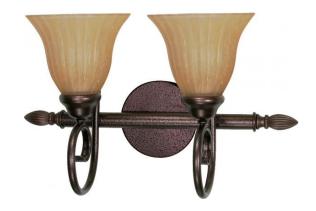

## NUVO 60/2412

Moulan ES - 2 Light Vanity with Champagne Linen Glass - (Lamp Included)

| Collection       | Moulan Vanity & Wall |  |  |
|------------------|----------------------|--|--|
| Fixture Type     |                      |  |  |
| Category         | Wall - Up or Down    |  |  |
| Finish           | Copper Bronze        |  |  |
| Style            | Transitional         |  |  |
| Number Of Lights | 2                    |  |  |
| Warranty         | 2 Year Limited       |  |  |

## **Features**

- Moulan ES Two Light Vanity
- Width: 17 3/4" Height: 11" Extension: 8

- Copper Espresso / Honey Marble
- **UL** Damp