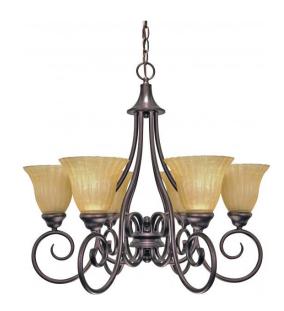

## NUVO 60/2403

Moulan ES - 6 Light Chandelier with Champagne Linen Glass - (Lamp Included)

| Collection       | Moulan         |  |
|------------------|----------------|--|
| Fixture Type     | Chandelier     |  |
| Category         | Hanging        |  |
| Finish           | Copper Bronze  |  |
| Style            | Transitional   |  |
| Number Of Lights | 6              |  |
| Warranty         | 2 Year Limited |  |

#### Features

- Moulan ES Six Light Chandelier
- Width: 25" Height: 26"
- Brushed Nickel / Water Spot
- UL Dry

### **Product Specifications**

| Style        | Extends   | Width     | Height        | Package Weight | Glass Finish                |
|--------------|-----------|-----------|---------------|----------------|-----------------------------|
| Transitional | n/a       | 25.00     | 26.00         | 20.77          | Glass                       |
|              |           |           |               |                |                             |
| Bulb Shape   | Bulb Type | Bulb Base | Bulb Included | UPC            | Replaceable Light<br>Source |