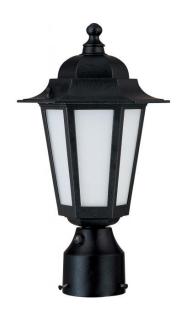

## NUVO 60/2213

Cornerstone ES - 1 Light 14" - CFL Post Lantern with Satin White Glass - 13w GU24 Included

| Cornerstone ES |  |
|----------------|--|
| Outdoor        |  |
| Post           |  |
| Textured Black |  |
| Transitional   |  |
| 1              |  |
| 2 Year Limited |  |
|                |  |