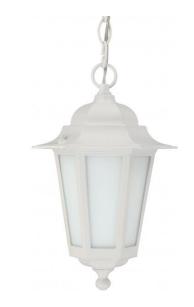

## NUVO 60/2207

Cornerstone ES - 1 Light 13" - CFL Hanging Lantern with Satin White Glass - 13w GU24 Included

| Collection       | Cornerstone ES |  |  |
|------------------|----------------|--|--|
| Fixture Type     | Outdoor        |  |  |
| Category         | Hanging        |  |  |
| Finish           | White          |  |  |
| Style            | Transitional   |  |  |
| Number Of Lights | 1              |  |  |
| Warranty         | 2 Year Limited |  |  |

## **Product Specifications**

| Style          | Extends   | Width     | Height        | Package Weight | Glass Finish                |
|----------------|-----------|-----------|---------------|----------------|-----------------------------|
| Transitional   | n/a       | 7.00      | 12.63         | 4.33           | Glass                       |
| Bulb Shape     | Bulb Type | Bulb Base | Bulb Included | UPC            | Replaceable Light<br>Source |
| T2 Mini Spiral | CFL       | GU24      |               | *045923622076  | Yes                         |