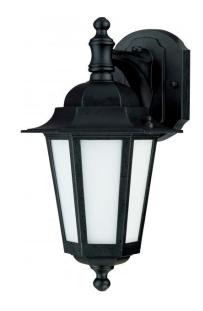

## NUVO 60/2206

Cornerstone ES - 1 Light 13" - CFL Wall Lantern with Satin White Glass - 13w GU24 Included

| Cornerstone ES |  |
|----------------|--|
| Outdoor        |  |
| Wall           |  |
| Textured Black |  |
| Transitional   |  |
| 1              |  |
| 2 Year Limited |  |
|                |  |

## **Product Specifications**

| Style        | Extends   | Width     | Height        | Package Weight | Glass Finish                |
|--------------|-----------|-----------|---------------|----------------|-----------------------------|
| Transitional | 9.25      | 7.00      | 13.00         | 5.02           | Glass                       |
|              |           |           |               |                |                             |
| Bulb Shape   | Bulb Type | Bulb Base | Bulb Included | UPC            | Replaceable Light<br>Source |