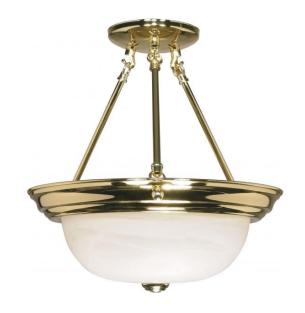

## NUVO 60/217

2 Light - 13" - Semi-Flush - Alabaster Glass

| Fixture Type     | Close-to-Ceiling |
|------------------|------------------|
| Category         | Semi Flush       |
| Finish           | Polished Brass   |
| Style            | Transitional     |
| Number Of Lights | 2                |
| Warranty         | 1 Year Limited   |

## **Product Specifications**

| Style        | Extends      | Width     | Height        | Package Weight | Glass Finish                |
|--------------|--------------|-----------|---------------|----------------|-----------------------------|
| Transitional | n/a          | 13.25     | 14.00         | 5.85           | Glass                       |
| Bulb Shape   | Bulb Type    | Bulb Base | Bulb Included | UPC            | Replaceable Light<br>Source |
| A19          | Incandescent | Medium    | 0             | *045923602177  | Yes                         |