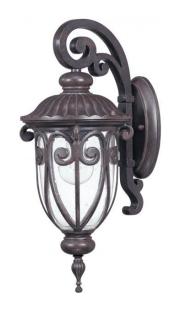

## NUVO 60/2066

Corniche - 1 Light Small Wall Lantern Arm Down with Seeded Glass

| Corniche       |
|----------------|
| Outdoor        |
| Wall           |
| Burlwood       |
| Transitional   |
| 1              |
| 1 Year Limited |
|                |

## **Product Specifications**

| Style        | Extends      | Width     | Height        | Package Weight | Glass Finish                |
|--------------|--------------|-----------|---------------|----------------|-----------------------------|
| Transitional | n/a          | 7.75      | 18.25         | 6.6            | Glass                       |
| Bulb Shape   | Bulb Type    | Bulb Base | Bulb Included | UPC            | Replaceable Light<br>Source |
| A19          | Incandescent | Medium    | 0             | *045923620669  | Yes                         |