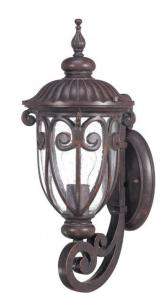

## NUVO 60/2065

Corniche - 1 Light Small Wall Lantern Arm Up with Seeded Glass

| Collection       | Corniche       |  |  |
|------------------|----------------|--|--|
| Fixture Type     | Outdoor        |  |  |
| Category         | Wall           |  |  |
| Finish           | Burlwood       |  |  |
| Style            | Transitional   |  |  |
| Number Of Lights | 1              |  |  |
| Warranty         | 1 Year Limited |  |  |

## **Product Specifications**

| Style        | Extends      | Width     | Height        | Package Weight | Glass Finish                |
|--------------|--------------|-----------|---------------|----------------|-----------------------------|
| Transitional | n/a          | 7.75      | 18.25         | 6.6            | Glass                       |
| Bulb Shape   | Bulb Type    | Bulb Base | Bulb Included | UPC            | Replaceable Light<br>Source |
| A19          | Incandescent | Medium    | 0             | *045923620652  | Yes                         |