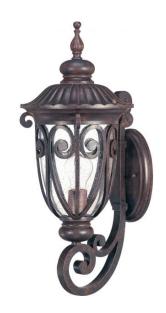

## NUVO 60/2063

Corniche - 1 Light Mid-Size Wall Lamp Arm Up with Seeded Glass

| Collection       | Corniche       |  |  |
|------------------|----------------|--|--|
| Fixture Type     | Outdoor        |  |  |
| Category         | Wall           |  |  |
| Finish           | Burlwood       |  |  |
| Style            | Transitional   |  |  |
| Number Of Lights | 1              |  |  |
| Warranty         | 1 Year Limited |  |  |

## **Product Specifications**

| Style        | Extends      | Width     | Height        | Package Weight | Glass Finish                |
|--------------|--------------|-----------|---------------|----------------|-----------------------------|
| Transitional | n/a          | 9.50      | 22.75         | 8.69           | Glass                       |
| Bulb Shape   | Bulb Type    | Bulb Base | Bulb Included | UPC            | Replaceable Light<br>Source |
| A19          | Incandescent | Medium    | 0             | *045923620638  | Yes                         |