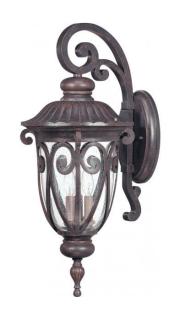

## NUVO 60/2062

Corniche - 3 Light Large Wall Lantern Arm Down with Seeded Glass

| Collection       | Corniche       |  |  |
|------------------|----------------|--|--|
| Fixture Type     | Outdoor        |  |  |
| Category         | Wall           |  |  |
| Finish           | Burlwood       |  |  |
| Style            | Transitional   |  |  |
| Number Of Lights | 3              |  |  |
| Warranty         | 1 Year Limited |  |  |

## **Product Specifications**

| Style        | Extends      | Width      | Height        | Package Weight | Glass Finish                |
|--------------|--------------|------------|---------------|----------------|-----------------------------|
| Transitional | n/a          | 11.25      | 28.25         | 14.23          | Glass                       |
| Bulb Shape   | Bulb Type    | Bulb Base  | Bulb Included | UPC            | Replaceable Light<br>Source |
| Type B       | Incandescent | Candelabra | 0             | *045923620621  | Yes                         |