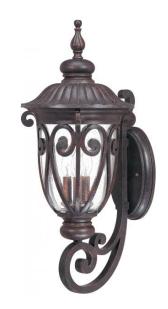

## NUVO 60/2061

Corniche - 3 Light Large Wall Lantern Arm Up with Seeded Glass

| Collection       | Corniche       |  |  |
|------------------|----------------|--|--|
| Fixture Type     | Outdoor        |  |  |
| Category         | Wall           |  |  |
| Finish           | Burlwood       |  |  |
| Style            | Transitional   |  |  |
| Number Of Lights | 3              |  |  |
| Warranty         | 1 Year Limited |  |  |

## **Product Specifications**

| Style        | Extends      | Width      | Height        | Package Weight | Glass Finish                |
|--------------|--------------|------------|---------------|----------------|-----------------------------|
| Transitional | n/a          | 11.25      | 28.25         | 14.92          | Glass                       |
| Bulb Shape   | Bulb Type    | Bulb Base  | Bulb Included | UPC            | Replaceable Light<br>Source |
| Туре В       | Incandescent | Candelabra | 0             | *045923620614  | Yes                         |