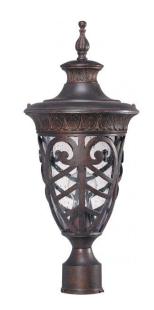

## NUVO 60/2059

Aston - 1 Light Mid-Size Post Lantern with Seeded Glass

| Collection A     |                  |  |  |
|------------------|------------------|--|--|
| Fixture Type     | Outdoor          |  |  |
| Category         | Post             |  |  |
| Finish           | Dark Plum Bronze |  |  |
| Style            | Transitional     |  |  |
| Number Of Lights | 1                |  |  |
| Warranty         | 1 Year Limited   |  |  |

## **Product Specifications**

| Style        | Extends      | Width     | Height        | Package Weight | Glass Finish                |
|--------------|--------------|-----------|---------------|----------------|-----------------------------|
| Transitional | n/a          | 9.50      | 23.00         | 7.13           | Glass                       |
| Bulb Shape   | Bulb Type    | Bulb Base | Bulb Included | UPC            | Replaceable Light<br>Source |
| A19          | Incandescent | Medium    | 0             | *045923620591  | Yes                         |