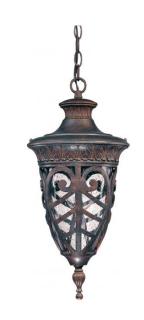

## NUVO 60/2058

Aston - 1 Light Hanging Lantern with Seeded

| Collection       | Aston            |  |  |
|------------------|------------------|--|--|
| Fixture Type     | Outdoor          |  |  |
| Category         | Hanging          |  |  |
| Finish           | Dark Plum Bronze |  |  |
| Style            | Transitional     |  |  |
| Number Of Lights | 1                |  |  |
| Warranty         | 1 Year Limited   |  |  |