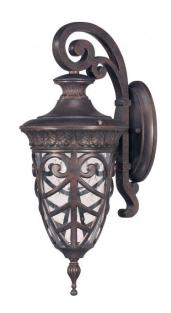

## NUVO 60/2056

Aston - 1 Light Small Wall Lantern Arm Down with Seeded Glass

| Aston            |  |  |
|------------------|--|--|
| Outdoor          |  |  |
| Wall             |  |  |
| Dark Plum Bronze |  |  |
| Transitional     |  |  |
| 1                |  |  |
| 1 Year Limited   |  |  |
|                  |  |  |

## **Product Specifications**

| Style        | Extends      | Width     | Height        | Package Weight | Glass Finish                |
|--------------|--------------|-----------|---------------|----------------|-----------------------------|
| Transitional | 9.00         | 7.50      | 18.50         | 6.56           | Glass                       |
| Bulb Shape   | Bulb Type    | Bulb Base | Bulb Included | UPC            | Replaceable Light<br>Source |
| A19          | Incandescent | Medium    | 0             | *045923620560  | Yes                         |