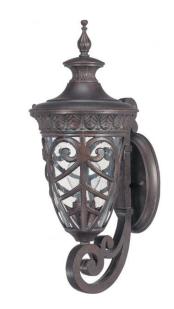

## NUVO 60/2055

Aston - 1 Light Small Wall Lantern Arm Up with Seeded Glass

| Aston            |  |  |
|------------------|--|--|
| Outdoor          |  |  |
| Wall             |  |  |
| Dark Plum Bronze |  |  |
| Transitional     |  |  |
| 1                |  |  |
| 1 Year Limited   |  |  |
|                  |  |  |