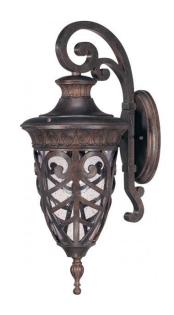

## NUVO 60/2054

Aston - 1 Light Mid-Size Wall Lamp Arm Down with Seeded Glass

| Outdoor          |  |  |
|------------------|--|--|
| Wall             |  |  |
| Dark Plum Bronze |  |  |
| Transitional     |  |  |
| 1                |  |  |
| 1 Year Limited   |  |  |
|                  |  |  |

## **Product Specifications**

| Style        | Extends      | Width     | Height        | Package Weight | Glass Finish                |
|--------------|--------------|-----------|---------------|----------------|-----------------------------|
| Transitional | 11.25        | 9.25      | 22.50         | 9.56           | Glass                       |
| Bulb Shape   | Bulb Type    | Bulb Base | Bulb Included | UPC            | Replaceable Light<br>Source |
| A19          | Incandescent | Medium    | 0             | *045923620546  | Yes                         |