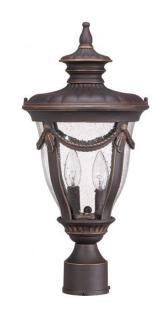

## NUVO 60/2049

Philippe - 2 Light Mid-Size Post Lantern with Seeded Glass

| Collection       | Philippe<br>Outdoor |  |  |
|------------------|---------------------|--|--|
| Fixture Type     |                     |  |  |
| Category         | Post                |  |  |
| Finish           | Belgium Bronze      |  |  |
| Style            | Transitional        |  |  |
| Number Of Lights | 2                   |  |  |
| Warranty         | 1 Year Limited      |  |  |

## **Product Specifications**

| Style        | Extends      | Width      | Height        | Package Weight | Glass Finish                |
|--------------|--------------|------------|---------------|----------------|-----------------------------|
| Transitional | n/a          | 9.13       | 19.50         | 6.27           | Glass                       |
| Bulb Shape   | Bulb Type    | Bulb Base  | Bulb Included | UPC            | Replaceable Light<br>Source |
| Type B       | Incandescent | Candelabra | 0             | *045923620492  | Yes                         |