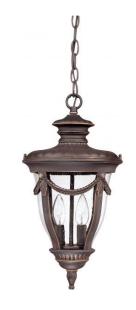

## NUVO 60/2048

Philippe - 2 Light Hanging Lantern with Seeded Glass

| Philippe       |  |  |
|----------------|--|--|
| Outdoor        |  |  |
| Hanging        |  |  |
| Belgium Bronze |  |  |
| Transitional   |  |  |
| 2              |  |  |
| 1 Year Limited |  |  |
|                |  |  |

## **Product Specifications**

| Style        | Extends      | Width      | Height        | Package Weight | Glass Finish                |
|--------------|--------------|------------|---------------|----------------|-----------------------------|
| Transitional | n/a          | 9.13       | 17.75         | 6.48           | Glass                       |
| Bulb Shape   | Bulb Type    | Bulb Base  | Bulb Included | UPC            | Replaceable Light<br>Source |
| Туре В       | Incandescent | Candelabra | 0             | *045923620485  | Yes                         |