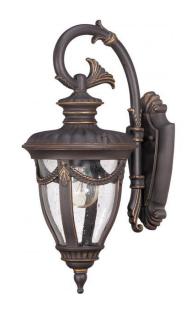

## NUVO 60/2046

Philippe - 1 Light Small Wall Lantern Arm Down with Seeded Glass

| Philippe       |  |  |
|----------------|--|--|
| Outdoor        |  |  |
| Wall           |  |  |
| Belgium Bronze |  |  |
| Transitional   |  |  |
| 1              |  |  |
| 1 Year Limited |  |  |
|                |  |  |

## **Product Specifications**

| Style        | Extends      | Width     | Height        | Package Weight | Glass Finish                |
|--------------|--------------|-----------|---------------|----------------|-----------------------------|
| Transitional | 9.00         | 6.88      | 16.00         | 5.33           | Glass                       |
| Bulb Shape   | Bulb Type    | Bulb Base | Bulb Included | UPC            | Replaceable Light<br>Source |
| A19          | Incandescent | Medium    | 0             | *045923620461  | Yes                         |